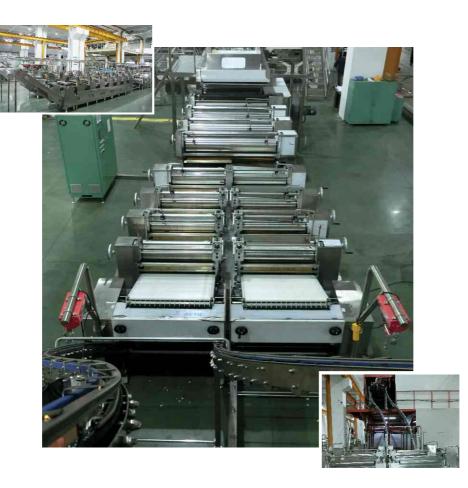

## GMX-1600

Daily handling capacity up to 100 tons.

- Roller width is 1600mm. One divides into two with stable production.
- Automatic finishing system prevents rod block. Rod supply speed is 24 rods/min.
  Drying time: use medium and low temperature type, also accept
- Drying time: use medium and low temperature type, also accept customization.

## GMX-1600

| GMX-1600                                      |            |  |
|-----------------------------------------------|------------|--|
| Kneading type                                 | Continuous |  |
| Roller width                                  | 1600       |  |
| Drying time(h)                                | 4.5        |  |
| ※ Design according to customers' requirements |            |  |