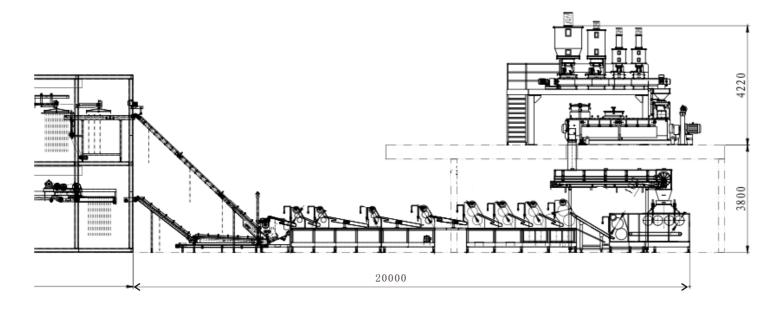

## GMX-1600

Daily handling capacity up to 100 tons.

- Roller width is 1600mm. One divides into two with stable production.
- Automatic finishing system prevents rod block. Rod supply speed is 24 rods/min.
  Drying time: use medium and low temperature type, also accept
- Drying time: use medium and low temperature type, also accept customization.

## GMX-1600

| GMX-1600                                      |            |  |
|-----------------------------------------------|------------|--|
| Kneading type                                 | Continuous |  |
| Roller width                                  | 1600       |  |
| Drying time(h)                                | 4.5        |  |
| ※ Design according to customers' requirements |            |  |