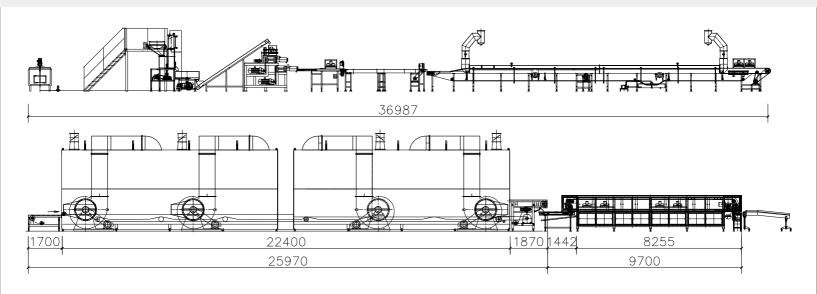

## ZYJ-125

| ZYJ-125            |                                 |  |  |  |  |
|--------------------|---------------------------------|--|--|--|--|
| Extruding type     | One screw 2 times extruding     |  |  |  |  |
| Output             | 80Thousand Bag / 8 hrs          |  |  |  |  |
| Voltage            | 380V / 50Hz                     |  |  |  |  |
| Installed capacity | 400KW                           |  |  |  |  |
| Dimension          | $70000 \times 1500 \times 4000$ |  |  |  |  |