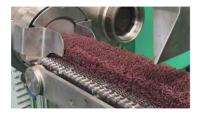

## **Extruding production Systems**

ZYJ-125

- Design by the secondary screw extrusion machine.
- The foodstuff using: Flour of Rice, Millet, Wheat, Corn, Bean, Potato and otherStarch.
- Processed products: Vermicelli, Rice Noodles, Noodles, Multi-grain
  Noodles as the non-fried food.
- Design all production line according to customers' requirements.

Extruding temperature control system: heating medium adopts steam or electromagnetism; use water chiller for cooling. Heating and cooling are quick and stable; First extrude and scend extrude can be switched freely.

Process status display online. PLC setting according to customer's requirements or on-line adjustment. Operation is visual and convenient.

Extruder mould is customized according to products requirements.