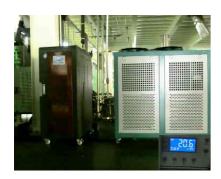

Extruding temperature control system: heating medium adopts steam or electromagnetism; use water chiller for cooling. Heating and cooling are quick and stable; First extrude and scend extrude can be switched freely.