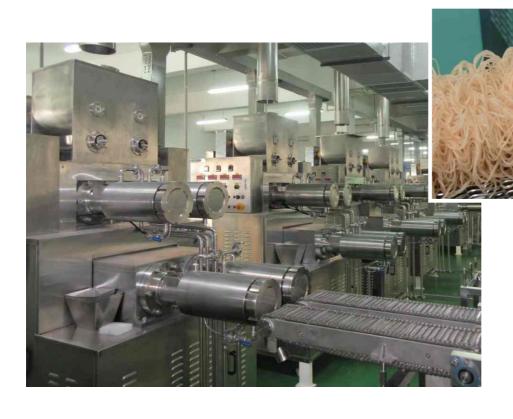

## **Extruding production Systems**

ZYJ-125

- Design by the secondary screw extrusion machine.
- The foodstuff using: Flour of Rice, Millet, Wheat, Corn, Bean, Potato and otherStarch.
- Processed products: Vermicelli, Rice Noodles, Noodles, Multi-grain
  Noodles as the non-fried food.
- Design all production line according to customers' requirements.

## ZYJ-125

| ZYJ-125            |                                 |  |  |  |  |
|--------------------|---------------------------------|--|--|--|--|
| Extruding type     | One screw 2 times extruding     |  |  |  |  |
| Output             | 80Thousand Bag / 8 hrs          |  |  |  |  |
| Voltage            | 380V / 50Hz                     |  |  |  |  |
| Installed capacity | 400KW                           |  |  |  |  |
| Dimension          | $70000 \times 1500 \times 4000$ |  |  |  |  |

Extruding temperature control system: heating medium adopts steam or electromagnetism; use water chiller for cooling. Heating and cooling are quick and stable; First extrude and scend extrude can be switched freely.

Process status display online. PLC setting according to customer's requirements or on-line adjustment. Operation is visual and convenient.

Extruder mould is customized according to products requirements.