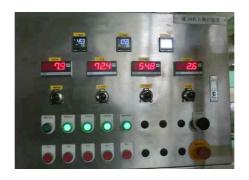

Process status display online. PLC setting according to customer's requirements or on-line adjustment. Operation is visual and convenient.

Extruder mould is customized according to products requirements.